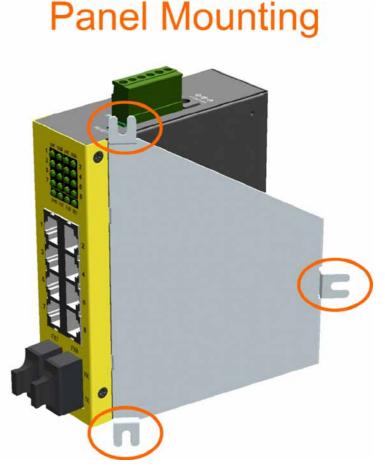

### Benefit 2: Mounting Flexibility

#### Industrial Mounting Support

Din-rail mounting, Panel mounting, Desktop mounting