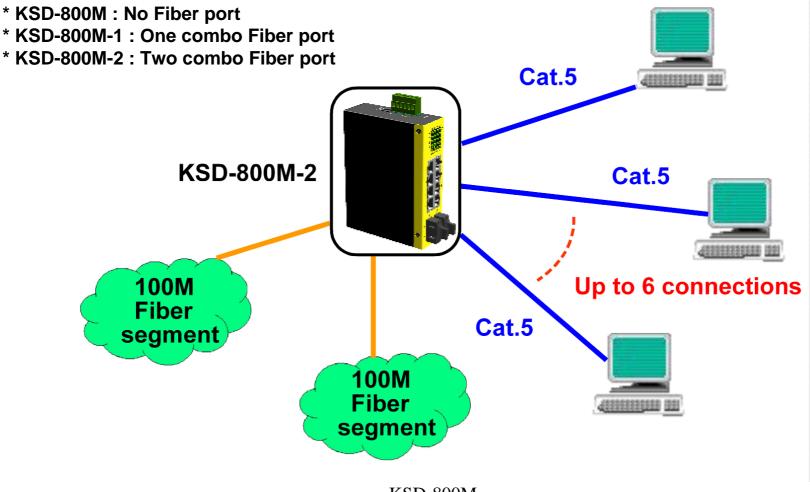

t Ethernet Switches with Fiber Connectivity



KSD-800M

### Specifications



# Advantage 1: Powerful Management



### All in one Compact Box



- Web, Telnet, SNMP management
- SNMP event trap
- VLAN
- Redundant Ring
- QoS, Flow Control, WDT Control

### Benefit 1: Power Interfaces



### Benefit 2: Mounting Flexibility

### Din-Rail Mounting





# Benefit 3: Industrial Design

Wide Operating Temperature Range

Typical -20°C ~ 70°C

Wide Operating Voltage Range

+7 ~ +30VDC

**Industrial Power Interfaces** 

Industrial screw terminal block and DC-Jack

#### Industrial Mounting Support

Din-rail mounting, Panel mounting, Desktop mounting

#### EMC & EMI

Industrial-rated Emission and Immunity performance

## Application 1: Edge Switch for VLAN



# **Application 2: Fiber Connections**



# Application 3: Cascading over Fiber



## Application 4 : Redundant Ring



KSD-800M

### Application 5 : VLAN



#### Set workgroups belonging to different VLANs

KSD-800M