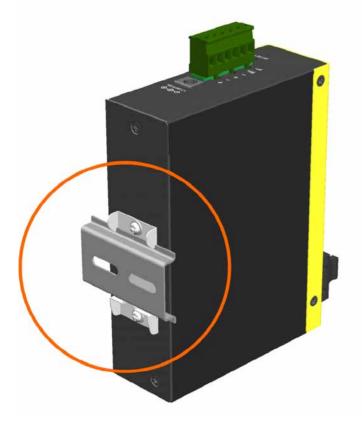

### **KSD-800M**

### Industrial Managed 8-Port Fast Ethernet Switches with Fiber Connectivity



KSD-800M

### Specifications



# Advantage 1: Powerful Management



### All in one Compact Box



- Web, Telnet, SNMP management
- SNMP event trap
- VLAN
- Redundant Ring
- QoS, Flow Control, WDT Control

### Benefit 1: Power Interfaces



### Benefit 2: Mounting Flexibility

### Din-Rail Mounting





# Benefit 3: Industrial Design

Wide Operating Temperature Range

Typical -20°C ~ 70°C

Wide Operating Voltage Range

+7 ~ +30VDC

**Industrial Power Interfaces** 

Industrial screw terminal block and DC-Jack

#### Industrial Mounting Support

Din-rail mounting, Panel mounting, Desktop mounting

#### EMC & EMI

Industrial-rated Emission and Immunity performance

## Application 1: Edge Switch for VLAN



# **Application 2: Fiber Connections**



# Application 3: Cascading over Fiber



## Application 4 : Redundant Ring



KSD-800M

### Application 5 : VLAN



#### Set workgroups belonging to different VLANs

KSD-800M