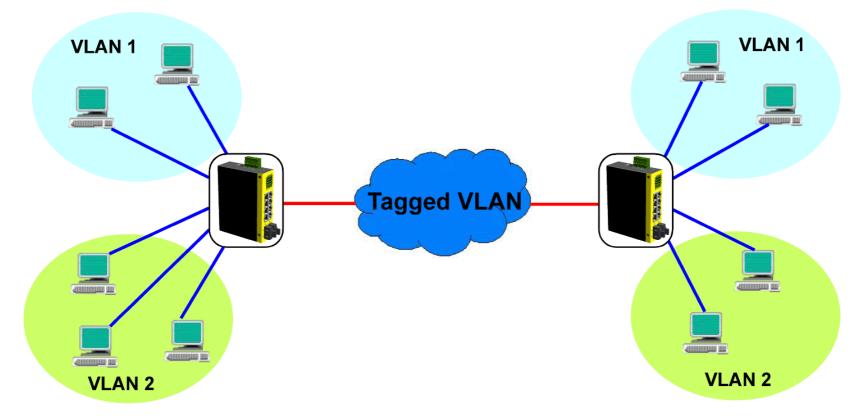

### Application 5 : VLAN

#### Set workgroups belonging to different VLANs

KSD-800M