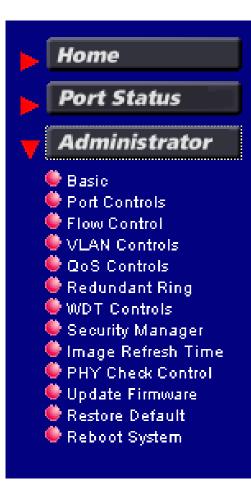

### **KSD-800M**

### Industrial Managed 8-Port Fast Ethernet Switches with Fiber Connectivity



KSD-800M

### Specifications



# Advantage 1: Powerful Management



### All in one Compact Box



- Web, Telnet, SNMP management
- SNMP event trap
- VLAN
- Redundant Ring
- QoS, Flow Control, WDT Control

### Benefit 1: Power Interfaces



### Benefit 2: Mounting Flexibility

### Din-Rail Mounting





# Benefit 3: Industrial Design

Wide Operating Temperature Range

Typical -20°C ~ 70°C

Wide Operating Voltage Range

+7 ~ +30VDC

**Industrial Power Interfaces** 

Industrial screw terminal block and DC-Jack

#### Industrial Mounting Support

Din-rail mounting, Panel mounting, Desktop mounting

#### EMC & EMI

Industrial-rated Emission and Immunity performance

## Application 1: Edge Switch for VLAN



# **Application 2: Fiber Connections**



# Application 3: Cascading over Fiber



## Application 4 : Redundant Ring



KSD-800M

### Application 5 : VLAN