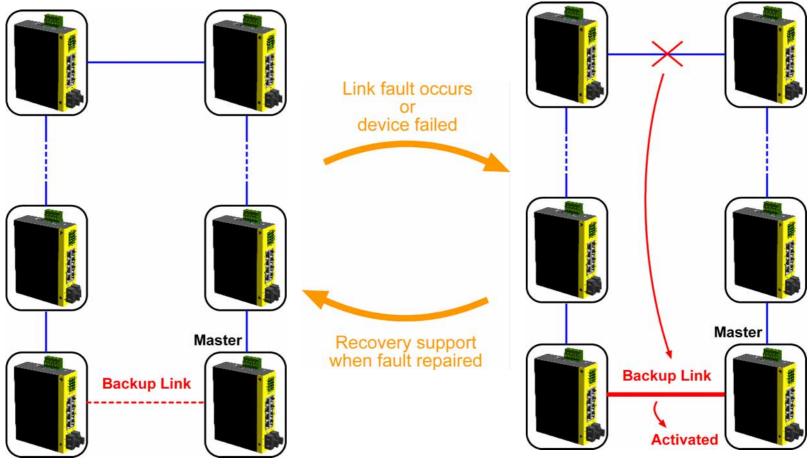

# Advantage 1: Powerful Management



### All in one Compact Box



- Web, Telnet, SNMP management
- SNMP event trap
- VLAN
- Redundant Ring
- QoS, Flow Control, WDT Control

### Benefit 1: Power Interfaces



### Benefit 2: Mounting Flexibility

### Din-Rail Mounting





# Benefit 3: Industrial Design

Wide Operating Temperature Range

Typical -20°C ~ 70°C

Wide Operating Voltage Range

+7 ~ +30VDC

**Industrial Power Interfaces** 

Industrial screw terminal block and DC-Jack

#### Industrial Mounting Support

Din-rail mounting, Panel mounting, Desktop mounting

#### EMC & EMI

Industrial-rated Emission and Immunity performance

## Application 1: Edge Switch for VLAN



# **Application 2: Fiber Connections**



# Application 3: Cascading over Fiber



## Application 4 : Redundant Ring



KSD-800M

### Application 5 : VLAN



#### Set workgroups belonging to different VLANs

KSD-800M