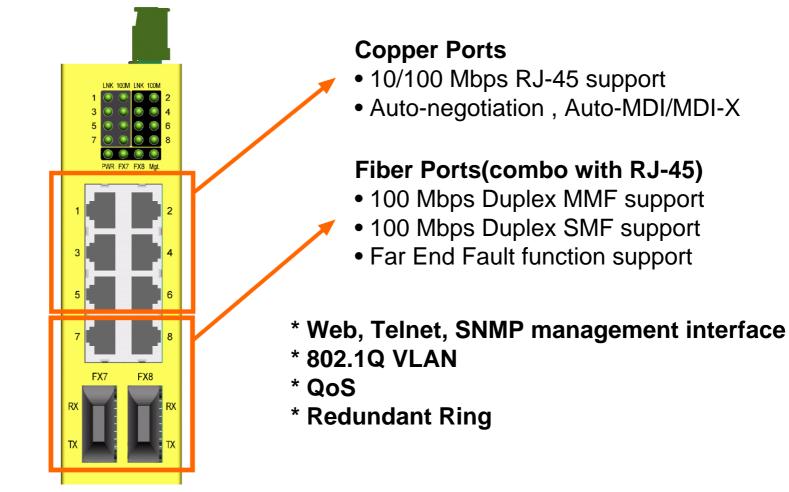

### All in one Compact Box

- Web, Telnet, SNMP management
- SNMP event trap
- VLAN
- Redundant Ring
- QoS, Flow Control, WDT Control