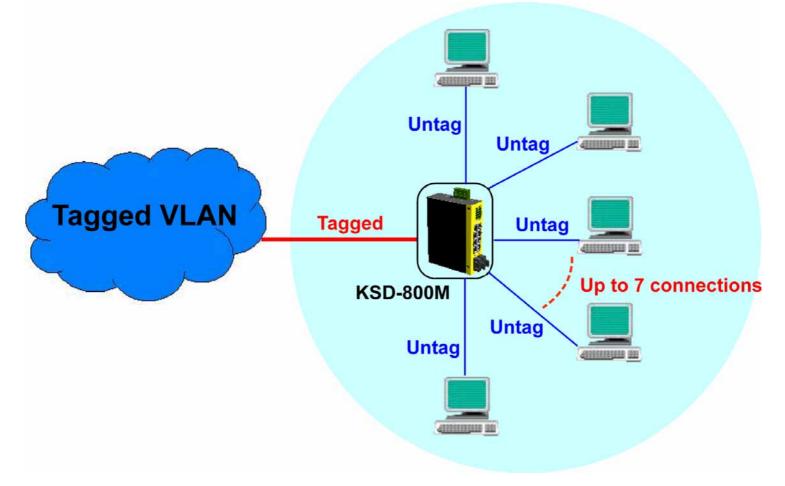

## Application 1: Edge Switch for VLAN

### Application 5 : VLAN

#### Set workgroups belonging to different VLANs

KSD-800M