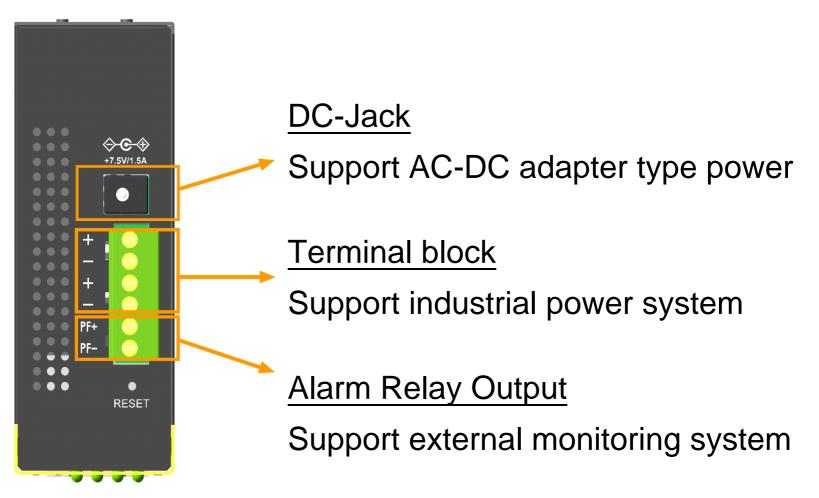

### Benefit 1: Power Interfaces

# Benefit 3: Industrial Design

Wide Operating Temperature Range

Typical -20°C ~ 70°C

Wide Operating Voltage Range

+7 ~ +30VDC

**Industrial Power Interfaces** 

Industrial screw terminal block and DC-Jack