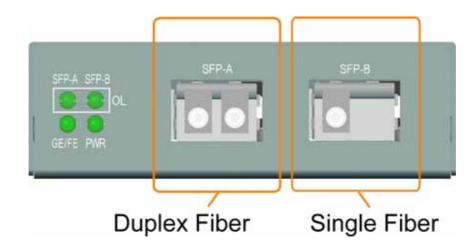

## Benefit 2: SFP Flexibility

#### Support standard SFP fiber transceivers

## Benefit 3: Duplex to Single

#### Support duplex fiber to single fiber