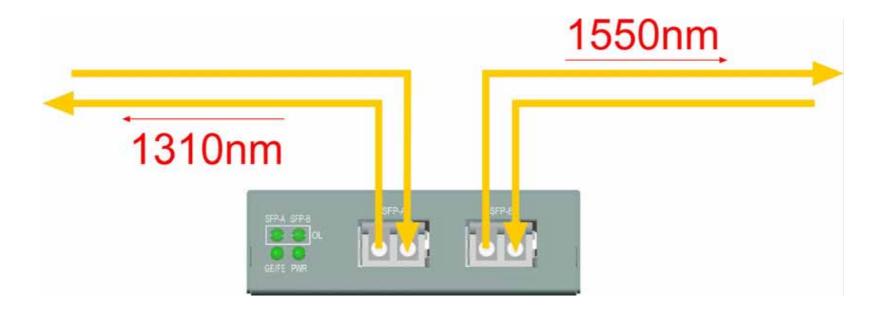

### KGC-311 Multimode to Single Mode Optical Fiber Media Converters



### Conversion



- 100Mbps FX to/from 100Mbps FX
- 1000Mbps FX to/from 1000Mbps FX
- MMF to/from SMF

## Benefit 1: Dual Speed Support



Supports both 1000Mbps Gigabit Ethernet fiber and 100Mbps Fast Ethernet fiber applications

## Benefit 2: SFP Flexibility



#### Support standard SFP fiber transceivers

## Benefit 3: Duplex to Single



# Application 1: 100M MMF to 100M SMF



#### Support single mode fiber up to 120km

# Application 2: 1000M MMF to 1000M SMF



#### Support single mode fiber up to 70km

## Application 3: Bi-Di Single Fiber



#### Support duplex fiber to single fiber

## Application 4: Wavelength Conversion