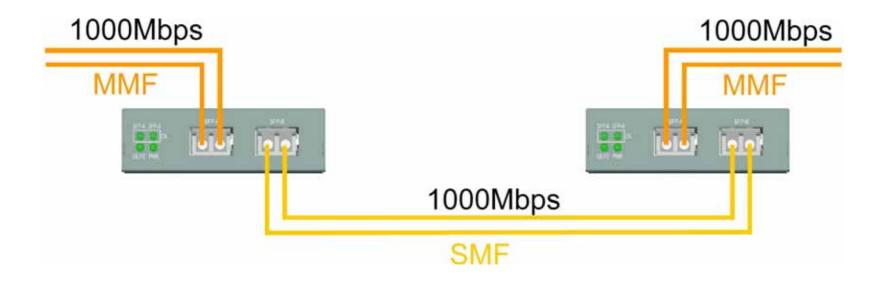

# Application 2: 1000M MMF to 1000M SMF

#### Support single mode fiber up to 70km