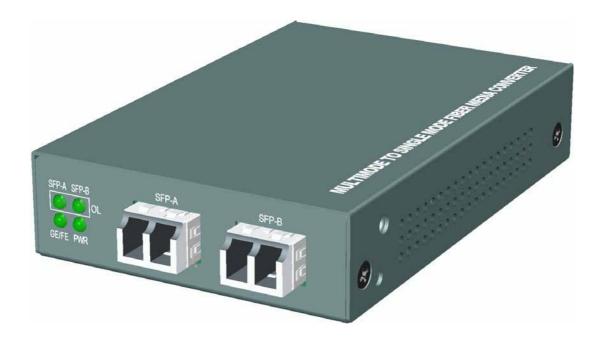

### KGC-311 Multimode to Single Mode Optical Fiber Media Converters



### Conversion



- 100Mbps FX to/from 100Mbps FX
- 1000Mbps FX to/from 1000Mbps FX
- MMF to/from SMF

## Benefit 1: Dual Speed Support



Supports both 1000Mbps Gigabit Ethernet fiber and 100Mbps Fast Ethernet fiber applications

## Benefit 2: SFP Flexibility



#### Support standard SFP fiber transceivers

## Benefit 3: Duplex to Single



# Application 1: 100M MMF to 100M SMF



#### Support single mode fiber up to 120km

# Application 2: 1000M MMF to 1000M SMF



#### Support single mode fiber up to 70km

## Application 3: Bi-Di Single Fiber



#### Support duplex fiber to single fiber

## Application 4: Wavelength Conversion