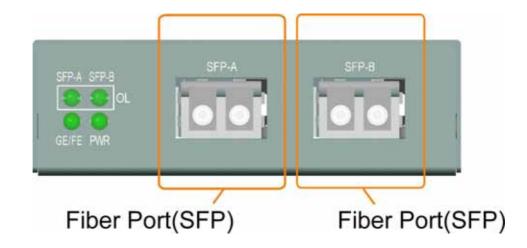

### KGC-311 Multimode to Single Mode Optical Fiber Media Converters



### Conversion



- 100Mbps FX to/from 100Mbps FX
- 1000Mbps FX to/from 1000Mbps FX
- MMF to/from SMF

## Benefit 1: Dual Speed Support



Supports both 1000Mbps Gigabit Ethernet fiber and 100Mbps Fast Ethernet fiber applications

## Benefit 2: SFP Flexibility



#### Support standard SFP fiber transceivers

## Benefit 3: Duplex to Single



# Application 1: 100M MMF to 100M SMF



#### Support single mode fiber up to 120km

# Application 2: 1000M MMF to 1000M SMF



#### Support single mode fiber up to 70km

## Application 3: Bi-Di Single Fiber



#### Support duplex fiber to single fiber

## Application 4: Wavelength Conversion