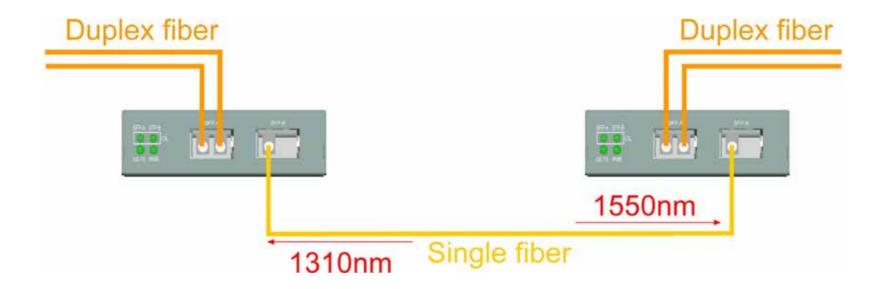

## Application 3: Bi-Di Single Fiber

#### Support duplex fiber to single fiber

## Application 4: Wavelength Conversion