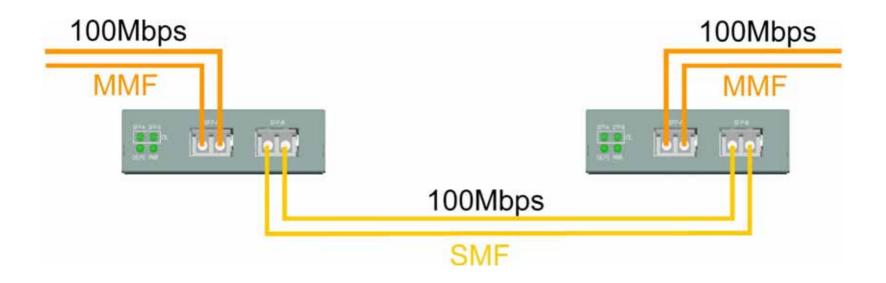

# Application 1: 100M MMF to 100M SMF

#### Support single mode fiber up to 120km