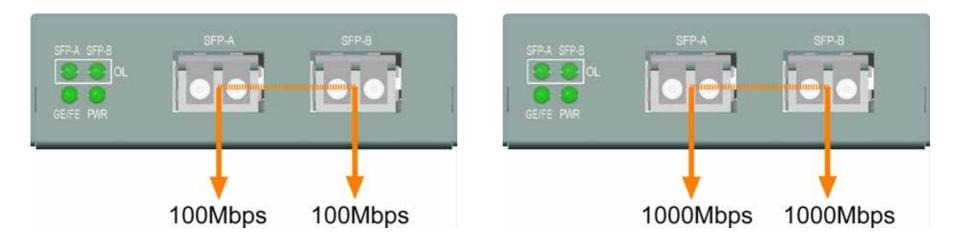

## Benefit 1: Dual Speed Support

Supports both 1000Mbps Gigabit Ethernet fiber and 100Mbps Fast Ethernet fiber applications

# Application 1: 100M MMF to 100M SMF

#### Support single mode fiber up to 120km

# Application 2: 1000M MMF to 1000M SMF

#### Support single mode fiber up to 70km