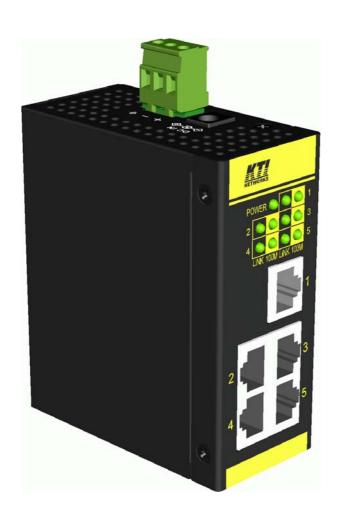

### **Ports**

- 5 10/100 Mbps RJ-45 support
- Auto-negotiation
- Auto-MDI/MDI-X

KFS-0540