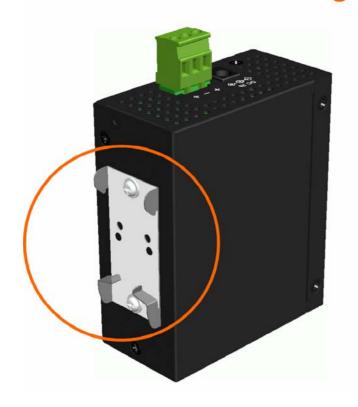

## KFS-0540

### Industrial 5-Port Fast Ethernet Switch



## Specifications



### **Ports**

- 5 10/100 Mbps RJ-45 support
- Auto-negotiation
- Auto-MDI/MDI-X

KFS-0540

## Advantage: Switch Functions



### **All in one Compact Box**

- Full wire speed, Store and forward
- IEEE 802.3x flow control
- Storm control
- Max. packet length 1536 bytes

## Benefit 1: Power Interfaces



### DC-Jack

Support AC-DC adapter type power

### Terminal block

Support industrial power system

# Benefit 2: Mounting Flexibility

### Din-Rail Mounting



### **Panel Mounting**



## Benefit 3: Industrial Design

#### Wide Operating Temperature Range

Typical -10°C ~ 70°C

#### Wide Operating Voltage Range

+7 ~ +30VDC

#### **Industrial Power Interfaces**

Industrial screw terminal block and DC-Jack

#### **Industrial Mounting Support**

Din-rail mounting, Panel mounting, Desktop mounting

### **EMC & EMI**

Industrial-rated Emission and Immunity performance

# Application: Workgroup Switch



## Application Note: Recommended Power

#### KTI's Power Supply Solutions for KFS-0540 and KFS-0840

#### Power Supply Specification

| Item<br>Power | Туре     | AC Input                        | Output Interface                | Rated Input<br>Voltage | Rated Output<br>Voltage | Rated Power | Working Temp.<br>(100% power) |
|---------------|-----