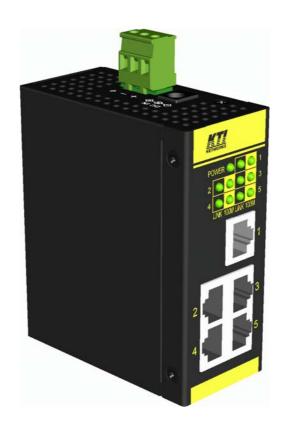

## KFS-0540

### Industrial 5-Port Fast Ethernet Switch

### **Ports**

- 5 10/100 Mbps RJ-45 support
- Auto-negotiation
- Auto-MDI/MDI-X

KFS-0540