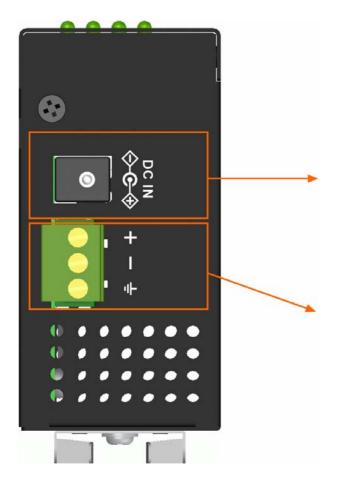

## Benefit 1: Power Interfaces

### DC-Jack

Support AC-DC adapter type power

### Terminal block

Support industrial power system