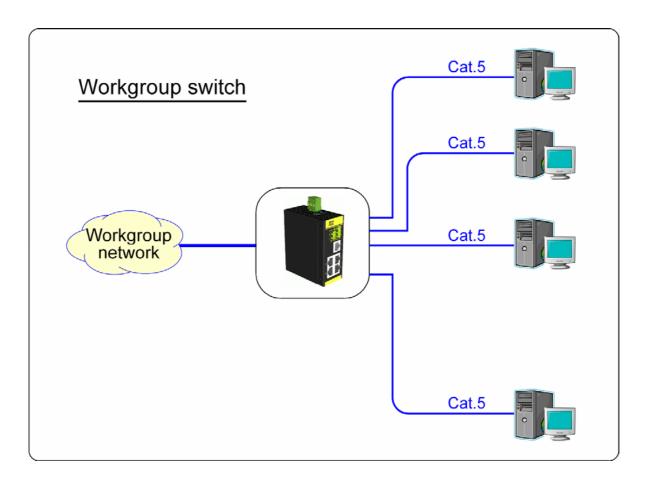

h Functions



### **All in one Compact Box**

- Full wire speed, Store and forward
- IEEE 802.3x flow control
- Storm control
- Max. packet length 1536 bytes

## Benefit 1: Power Interfaces



### DC-Jack

Support AC-DC adapter type power

### Terminal block

Support industrial power system

# Benefit 2: Mounting Flexibility

### Din-Rail Mounting



### **Panel Mounting**



## Benefit 3: Industrial Design

#### Wide Operating Temperature Range

Typical -10°C ~ 70°C

#### Wide Operating Voltage Range

+7 ~ +30VDC

#### **Industrial Power Interfaces**

Industrial screw terminal block and DC-Jack

#### **Industrial Mounting Support**

Din-rail mounting, Panel mounting, Desktop mounting

### **EMC & EMI**

Industrial-rated Emission and Immunity performance

# Application: Workgroup Switch



## Application Note: Recommended Power

#### KTI's Power Supply Solutions for KFS-0540 and KFS-0840

#### Power Supply Specification

| Item<br>Power | Туре     | AC Input                        | Output Interface                | Rated Input<br>Voltage | Rated Output<br>Voltage | Rated Power | Working Temp.<br>(100% power) |
|---------------|----------|---------------------------------|---------------------------------|------------------------|-------------------------|-------------|-------------------------------|
| KPW-1212-H-U  | Adapter  | US Type Plug                    | DC-Jack                         | 100-240V               | 12V                     | 12W         | 100%@-10~60°C                 |
| KPW-1212-H-V  | Adapter  | EU Type Plug                    | DC-Jack