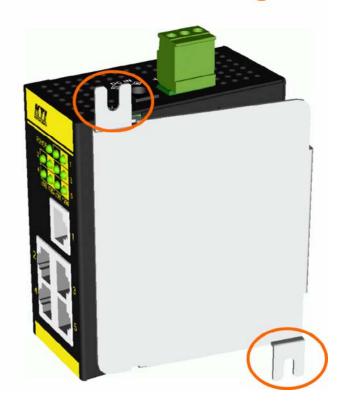

## KFS-0540

### Industrial 5-Port Fast Ethernet Switch



## Specifications



### **Ports**

- 5 10/100 Mbps RJ-45 support
- Auto-negotiation
- Auto-MDI/MDI-X

KFS-0540

## Advantage: Switch Functions



### **All in one Compact Box**

- Full wire speed, Store and forward
- IEEE 802.3x flow control
- Storm control
- Max. packet length 1536 bytes

## Benefit 1: Power Interfaces



### DC-Jack

Support AC-DC adapter type power

### Terminal block

Support industrial power system

# Benefit 2: Mounting Flexibility

### Din-Rail Mounting



### **Panel Mounting**



## Benefit 3: Industrial Design

#### Wide Operating Temperature Range

Typical -10°C ~ 70°C

#### Wide Operating Voltage Range

+7 ~ +30VDC

#### **Industrial Power Interfaces**

Industrial screw terminal block and DC-Jack

#### **Industrial Mounting Support**

Din-rail mounting, Panel mounting, Desktop mounting

### **EMC & EMI**

Industrial-rated Emission and Immunity performance

# Application: Workgroup Switch



## Application Note: Recommended Power

#### KTI's Power Supply Solutions for KFS-0540 and KFS-0840

#### Power Supply Specification

| Item<br>Power | Туре     | AC Input                        | Output Interface                | Rated Input<br>Voltage | Rated Output<br>Voltage | Rated Power | Working Temp.<br>(100% power) |
|---------------|----------|--------------------