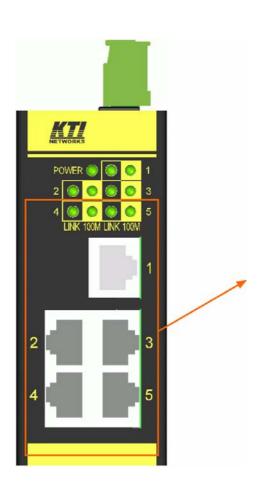

### **Ports**

- 5 10/100 Mbps RJ-45 support
- Auto-negotiation
- Auto-MDI/MDI-X

KFS-0540