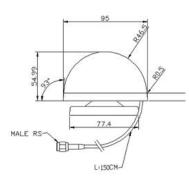

### Specifications

Type: Dome Antenna Linear: V & H Frequency: 2400 ~ 2483.5 MHz Impedance: 50ohm VSWR: Less than 1.5 Gain: 5dBi Connector: SMA Male Reverse Power handling: 20 Watt Dimension: Dia.95 x 55mm Operation temperature: -30°C ~ +60°C