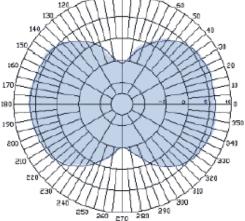

ome Antenna is designed to enhance sending and receiving wireless signal from the ceiling location promoting the best performance from your Access Point. While capable of offering highly reliable performance, they are yet economical antennas designed for 2.4GHz ISM band, including common 802.11b and 802.11g Access Points.

## Key Features

- Solid 5dBi signal enhancement
- Light-weight design
- Enhance wireless signal to extended distance and area
- Designed for 2.4 GHz wireless Access Points
- Durable design for operation in extreme environment

### Specifications

Type: Dome Antenna Linear: V & H Frequency: 2400 ~ 2483.5 MHz Impedance: 50ohm VSWR: Less than 1.5 Gain: 5dBi Connector: SMA Male Reverse Power handling: 20 Watt Dimension: Dia.95 x 55mm Operation temperature: -30°C ~ +60°C





H-Plane