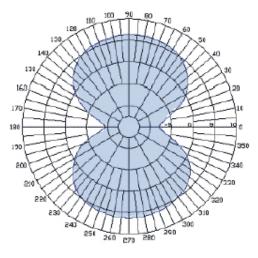

### Specifications

Type: Dome Antenna Linear: V & H Frequency: 2400 ~ 2483.5 MHz Impedance: 50ohm VSWR: Less than 1.5 Gain: 5dBi Connector: SMA Male Reverse Power handling: 20 Watt Dimension: Dia.95 x 55mm Operation temperature: -30°C ~ +60°C