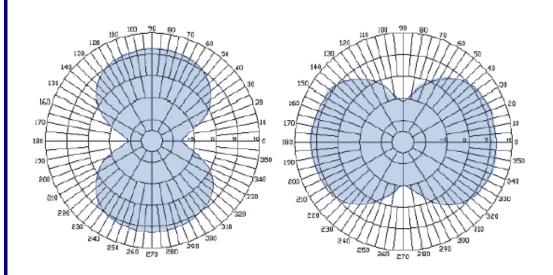

## **Specifications**

**Type:** Dome Antenna **Linear:** V & H

**Frequency:** 2400 ~ 2483.5 MHz

Impedance: 50ohm VSWR: Less than 1.5

Gain: 5dBi

Connector: SMA Male Reverse Power handling: 20 Watt Dimension: Dia.95 x 55mm

KTI Networks Inc.

7400 Harwin Dr. Suite 120 Houston, Texas, 77036 U.S.A. Tel: 713-266-3891

Fax: 713-266-3893 E-mail: kti@kti.com

URL: http://www.ktinet.com

H-Plane E-Plane